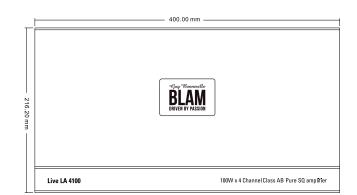

## **TECHNICAL FEATURE**

Remote control is optional

| RCA low-level inputs: 0.5 V                                                         |
|-------------------------------------------------------------------------------------|
| RMS Power (4 Ω): 4 x 100 Watts RMS                                                  |
| RMS Power (2 Ω): 4 x 130 Watts RMS                                                  |
| RMS Bridged Power (4 Ω): 2 x 260 Watts RMS                                          |
| Low pass crossover: 50 Hz - 3 kHz (Rear)                                            |
| High pass crossover: 50 Hz · 3 kHz (Front), 15 Hz · 500 Hz (Rear)                   |
| Bass boost: 0-10 dB at 45 Hz (Rear)                                                 |
| Signal / noise ratio > 100 dB                                                       |
| Total harmonic distortion: 0.01%                                                    |
| Remote subwoofer level control: 0 - 10 dB (Rear) (Optional)                         |
| Mono / Stereo selector (Rear)(Mirroring mode)                                       |
| Protections: short circuit / low impedance / reversal of polarity / heat protection |
| Dimensions (L x W x H): 416 mm x 217 mm x 60 mm · 16.3"x 8.5"x 2.4"                 |
| Weight: 4,352 Kg                                                                    |
| It's also available in Black Edition                                                |