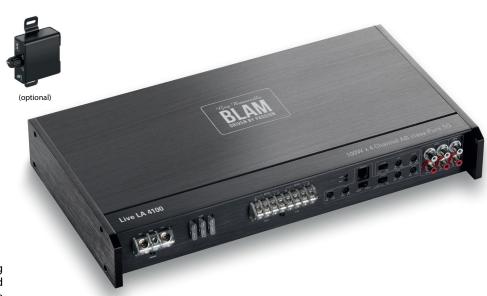

# 100 W x 4 CHANNEL CLASS AB PURE SQ AMPLIFIER

## **KEY STRENGTHS**

- Stability
- AB Class 4/3/2 Channel amplifier Dedicated to sound quality
- Stable under  $2\Omega$
- Audiophile Transistors
- High performance massive heat dissipation chassis
- · High power and current dynamic reserve

## **TECHNICAL FEATURE**

Remote control is optional

| RCA low-level inputs: 0.5 V                                                         |
|-------------------------------------------------------------------------------------|
| RMS Power (4 Ω): 4 x 100 Watts RMS                                                  |
| RMS Power (2 Ω): 4 x 130 Watts RMS                                                  |
| RMS Bridged Power (4 Ω): 2 x 260 Watts RMS                                          |
| Low pass crossover: 50 Hz - 3 kHz (Rear)                                            |
| High pass crossover: 50 Hz · 3 kHz (Front), 15 Hz · 500 Hz (Rear)                   |
| Bass boost: 0-10 dB at 45 Hz (Rear)                                                 |
| Signal / noise ratio > 100 dB                                                       |
| Total harmonic distortion: 0.01%                                                    |
| Remote subwoofer level control: 0 - 10 dB (Rear) (Optional)                         |
| Mono / Stereo selector (Rear)(Mirroring mode)                                       |
| Protections: short circuit / low impedance / reversal of polarity / heat protection |
| Dimensions (L x W x H): 416 mm x 217 mm x 60 mm · 16.3"x 8.5"x 2.4"                 |
| Weight: 4,352 Kg                                                                    |
| It's also available in Black Edition                                                |