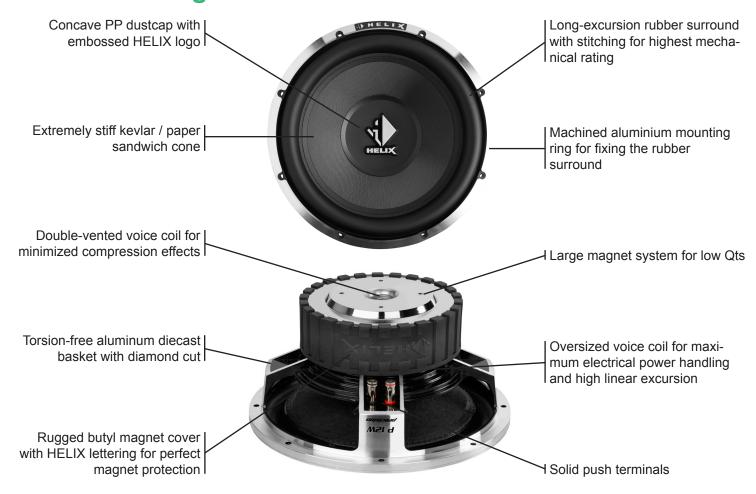

# P 12W



## 12" / 30 cm single voice coil subwoofer



#### Technical data:

| Power handling:            | RMS/ | 400 /               |
|----------------------------|------|---------------------|
|                            | Мах. | 800 Watts           |
| Impedance:                 | Z    | 4 Ohms              |
| Voice coil diameter:       | Ø    | 76 mm               |
| Voice coil winding height: |      | 25 mm               |
| Max. linear excursion:     | Xmax | +/- 8.5 mm          |
| Cone area:                 | Sd   | 511 cm <sup>2</sup> |
| Moving mass:               | Mms  | 173 g               |
| DC resistance:             | Re   | 3 Ohms              |
| Resonance frequency:       | Fs   | 27 Hz               |
| Mechanical Q factor:       | Qms  | 3.81                |
| Electrical Q factor:       | Qes  | 0.27