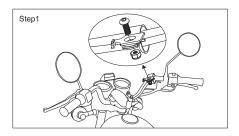

#### **BLUETOOTH INSTALLATION**

1. Install "P" shaped clamp (item#2) or "Z" shaped bracket (item#3) threaded on to the Bluetooth controller hook. ( packed with Bluetooth controller). Use the provided bolt (item#10) to fix on the handlebar, it can be adjusted the tightness by provided EVA & rubber pad.(item#7)