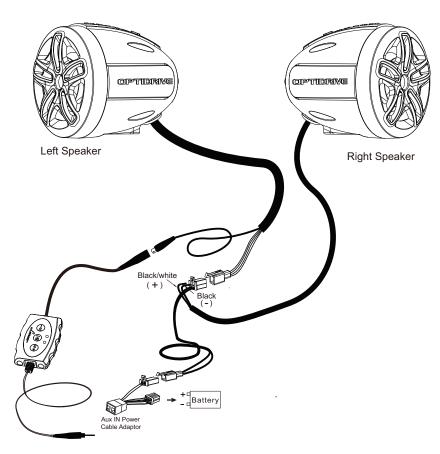

## Connections

# **Loudspeaker Mounting Diagram**

### Wiring

- 1. Be sure to run the wiring securely and far away from any moving components.
- 2. Connecting the power cable to the power source:you will need to connect the 12V red wire to a (fused 5A) switched power source
- 3. Use the 3.5mm stereo jack to connect to you entertainment source (MP3 player,etc)
- 4. Use your player device and wired remote bluetooth control box to control your level of loudness.

#### **Bluetooth Pairing and Connection:**

- 1. Connect Bluetooth controller box to your device
- 2. Press and Hold >|| for three seconds until power indicator lights (red)
- 3. The system will automatically go into pairing mode
  The power indicator will turn red for about 7 seconds and
  then alternating red and blue (Bluetooth blue Power red)
  Please be sure that Bluetooth is turned on your device Select Lanzar
  on your device to connect Bluetooth controller (if the Bluetooth
  controller is connected the light will turn blue and not flash)
- 4. When the device is out of Bluetooth range, Bluetooth will be disconnected automatically and automatically reconnect when detected in range again. (If not please just repeat steps 1 and 2)
- 5. When Bluetooth is disconnected or the 3.5mm AUX Input is plugged in, the power indicator will glow red.