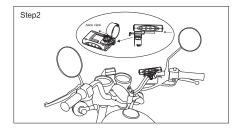

2. Slide the Bluetooth controller into the hook.

3. Press down the Bluetooth controller hook and then slide out the Bluetooth controller box at the same time to remove the the Bluetooth controller.

www.lanzar.com