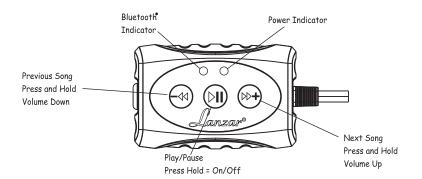

#### **Bluetooth Pairing and Connection:**

- 1. Connect Bluetooth controller box to your device
- 2. Press and Hold >|| for three seconds until power indicator lights (red)
- 3. The system will automatically go into pairing mode
  The power indicator will turn red for about 7 seconds and
  then alternating red and blue (Bluetooth blue Power red)
  Please be sure that Bluetooth is turned on your device Select Lanzar
  on your device to connect Bluetooth controller (if the Bluetooth
  controller is connected the light will turn blue and not flash)
- 4. When the device is out of Bluetooth range, Bluetooth will be disconnected automatically and automatically reconnect when detected in range again. (If not please just repeat steps 1 and 2)
- 5. When Bluetooth is disconnected or the 3.5mm AUX Input is plugged in, the power indicator will glow red.

#### **Playing Music:**

- 1. Press >|| to start or pause the music
- 2. Press >>+ shortly for next track, Press and hold for Volume up
- 3. Press -<< shortly for previous track, Press and hold for Volume down