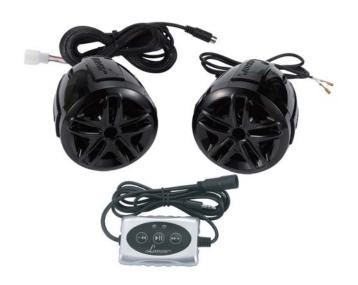

## **OPTIAT94A**

800 Watts Motorcycle/ATV/Snowmobile Mount with Dual Handle-bar Mount Chromed Plastic Weatherproof 3-Inch Speakers W/Amplifier Built-In W/Bluetooth In-Line Control For iPhone, iPad, iPad Mini,Cell Phone Etc.

#### **OPTIAT94A**

800 Watts Motorcycle/ATV/Snowmobile Mount with Dual Handle-bar Mount Chromed Plastic Weatherproof 3-Inch Speakers W/Amplifier Built-In W/Bluetooth In-Line Control For iPhone, iPad, iPad Mini,Cell Phone Etc.

- 400 Watts X 2 channel micro amplifier built in the speaker enclosure with Wire harness
- Pair of handlebar Mounting clamps
- Chrome stainless universal handlebar audio mount
- Easy Chrome Stainless Mounting Brackets and Accessories included
- Environment resistance and water proof Bluetooth and in line volume control console with 3.5mm Stereo Input Jack, Easy Connection to the Output of Other Audio Devices
- Works with iPhone/Smartphones, iPod/MP3 Players, Cell Phones, etc.
- 3" Shinny Black Plastic Bullet Speaker with Supreme High Temperature Voice Coil Neodymium Magnet Structure
- Bluetooth 3.0 technology
- Bluetooth auto connected while power on
- Bluetooth auto disconnected while Aux-in (3.5mm connector)
- Easy and quick installed handle-bar mount bracket is included
- Speaker Dimension: 4.21"(W) x 4.21"(H) x 5.27"(L)
- Bluetooth console Dimension: 2.09"(W) x 0.83"(H) x 3.15"(L)