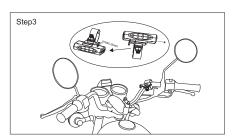

2. Slide the Bluetooth controller into the hook.

3. Press down the Bluetooth controller hook and then slide out the Bluetooth controller box at the same time to remove the the Bluetooth controller.

www.lanzar.com