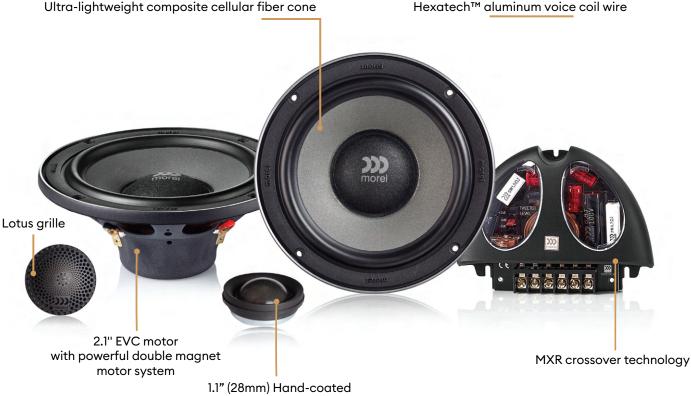

Acuflex<sup>™</sup> soft dome tweeter

The Virtus 62 embodies Morel's technological advancements. From its Unified woofer chassis, powerful EVC<sup>™</sup> motor with large 2.1" voice coil, and MT120N Acuflex<sup>™</sup> coated 1.1" soft dome tweeter and MXR crossover technology, this new 2-way component system brings emotion to music with a balance of rich, natural midrange, high-frequency detail and vibrant bass.

## Key advantages

- $\cdot~$  High power handling  $\mathsf{EVC^{\mathsf{TM}}}$  motor design
- · 2-ohm and 4-ohm impedance options
- · Compact woofer and tweeter
- · Acoustically transparent Lotus grille
- High resolution MT120N tweeter